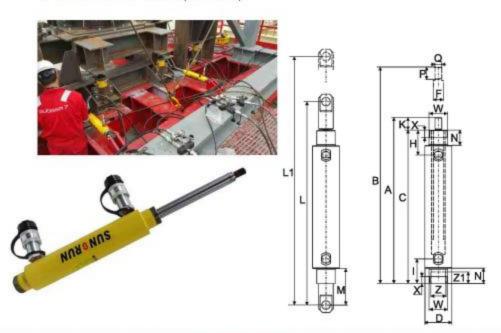

|                        |                                        |                      |                           |    | 外                             | 部尺寸  | Outer D         | imensio | on           |                  |             |           |            |                |       |               |
|------------------------|----------------------------------------|----------------------|---------------------------|----|-------------------------------|------|-----------------|---------|--------------|------------------|-------------|-----------|------------|----------------|-------|---------------|
| 型 號<br>Model<br>Number | 能力<br>Cylinder<br>Capacity<br>ton (kN) | linder Stroke pacity | 最大出力<br>Max. Cyl.<br>Cap. |    | 受壓面積<br>Cylinder<br>Eff. Area |      | 總油量<br>Oil Cap. |         | 本身高<br>Coll. | 伸長<br>總高<br>Ext. | 本體長<br>Body | Out.      | 内徑<br>Cyl. | 主軸直徑<br>Pingr. |       |               |
|                        |                                        |                      |                           |    |                               |      | 推<br>push       | 拉pull   | 推<br>push    | 拉<br>pull        | 推<br>push   | 拉<br>pull | Ht.        | t. Ht. Length  | Diam. | Bore<br>Diam. |
|                        |                                        |                      | (kN)                      |    | (cm <sup>2</sup> )            |      | (cm³)           |         | A (mm)       | (mm)             | C(mm)       | D (mm)    | E (mm)     | F (mm)         |       |               |
| SRD-41                 | 4(35)                                  | 29                   | 35                        | 16 | 5.1                           | 2.2  | 14              | 6       | 186          | 214              | 162         | 50.1      | 25.4       | 19.0           |       |               |
| SRD-43                 | 4(35)                                  | 80                   | 35                        | 16 | 5.1                           | 2.2  | 40              | 17      | 237          | 316              | 213         | 50.1      | 25.4       | 19.0           |       |               |
| SRD-46                 | 4(35)                                  | 156                  | 35                        | 16 | 5.1                           | 2.2  | 79              | 34      | 313          | 468              | 289         | 50.1      | 25.4       | 19.0           |       |               |
| SRD-91                 | 9(80)                                  | 29                   | 80                        | 44 | 11.4                          | 6.3  | 32              | 18      | 223          | 251              | 198         | 63.5      | 38.1       | 25.4           |       |               |
| SRD-93                 | 9(80)                                  | 80                   | 80                        | 44 | 11.4                          | 6.3  | 90              | 50      | 274          | 353              | 249         | 63.5      | 38.1       | 25.4           |       |               |
| SRD-96                 | 9(80)                                  | 156                  | 80                        | 44 | 11.4                          | 6.3  | 177             | 98      | 350          | 505              | 325         | 63.5      | 38.1       | 25.4           |       |               |
| SRD-910                | 9(80)                                  | 257                  | 80                        | 44 | 11.4                          | 6.3  | 293             | 162     | 452          | 709              | 427         | 63.5      | 38.1       | 25.4           |       |               |
| SRD-166                | 16(142)                                | 159                  | 142                       | 77 | 20.3                          | 10.6 | 323             | 169     | 389          | 548              | 359         | 76.2      | 50.8       | 35.0           |       |               |
| SRD-1610               | 16(142)                                | 260                  | 142                       | 77 | 20.3                          | 10.6 | 528             | 276     | 491          | 751              | 461         | 76.2      | 50.8       | 35.0           |       |               |
| SRD-256                | 25(222)                                | 159                  | 222                       | 98 | 31.7                          | 13.7 | 504             | 218     | 424          | 583              | 397         | 92.2      | 63.5       | 47.8           |       |               |
| SRD-2510               | 25(222)                                | 260                  | 222                       | 98 | 31.7                          | 13.7 | 824             | 356     | 526          | 786              | 499         | 92.2      | 63.5       | 47.8           |       |               |

(請對照下列 L, L1 及 M 尺寸)

| 型 號<br>Model<br>Number |                                                                                                                                                                                                                                                                                                                                                                                                                                                                                                                                                                                                                                                                                                                                                                                                                                                                                                                                                                                                                                                                                                                                                                                                                                                                                                                                                                                                                                                                                                                                                                                                                                                                                                                                                                                                                                                                                                                                                                                                                                                                                                                                | 外部                             | R寸 Outer [                    | Dimen | sion                    |        | The state of the s | 牙紋尺寸 Thread Dimension         |                            |                          |                         |                            |                             |           |  |
|------------------------|--------------------------------------------------------------------------------------------------------------------------------------------------------------------------------------------------------------------------------------------------------------------------------------------------------------------------------------------------------------------------------------------------------------------------------------------------------------------------------------------------------------------------------------------------------------------------------------------------------------------------------------------------------------------------------------------------------------------------------------------------------------------------------------------------------------------------------------------------------------------------------------------------------------------------------------------------------------------------------------------------------------------------------------------------------------------------------------------------------------------------------------------------------------------------------------------------------------------------------------------------------------------------------------------------------------------------------------------------------------------------------------------------------------------------------------------------------------------------------------------------------------------------------------------------------------------------------------------------------------------------------------------------------------------------------------------------------------------------------------------------------------------------------------------------------------------------------------------------------------------------------------------------------------------------------------------------------------------------------------------------------------------------------------------------------------------------------------------------------------------------------|--------------------------------|-------------------------------|-------|-------------------------|--------|--------------------------------------------------------------------------------------------------------------------------------------------------------------------------------------------------------------------------------------------------------------------------------------------------------------------------------------------------------------------------------------------------------------------------------------------------------------------------------------------------------------------------------------------------------------------------------------------------------------------------------------------------------------------------------------------------------------------------------------------------------------------------------------------------------------------------------------------------------------------------------------------------------------------------------------------------------------------------------------------------------------------------------------------------------------------------------------------------------------------------------------------------------------------------------------------------------------------------------------------------------------------------------------------------------------------------------------------------------------------------------------------------------------------------------------------------------------------------------------------------------------------------------------------------------------------------------------------------------------------------------------------------------------------------------------------------------------------------------------------------------------------------------------------------------------------------------------------------------------------------------------------------------------------------------------------------------------------------------------------------------------------------------------------------------------------------------------------------------------------------------|-------------------------------|----------------------------|--------------------------|-------------------------|----------------------------|-----------------------------|-----------|--|
|                        | Control of the Contro | 頂部国油<br>油孔位置<br>Top<br>to Ret. | 主軸突出<br>Plunger<br>Protrusion | Mou   | U型鉤i<br>evis E<br>nting | ye     | 類長<br>Neck<br>Length                                                                                                                                                                                                                                                                                                                                                                                                                                                                                                                                                                                                                                                                                                                                                                                                                                                                                                                                                                                                                                                                                                                                                                                                                                                                                                                                                                                                                                                                                                                                                                                                                                                                                                                                                                                                                                                                                                                                                                                                                                                                                                           | 主軸<br>外牙長<br>Pingr.<br>Thread | 主軸<br>外牙<br>Pingr.<br>Ext. | 油缸外牙<br>Collar<br>Thread | 外牙長<br>Collar<br>Thread | 底内牙<br>Int. Base<br>Thread | 底内牙長<br>Int. Base<br>Thread | 重量<br>Wt. |  |
|                        |                                                                                                                                                                                                                                                                                                                                                                                                                                                                                                                                                                                                                                                                                                                                                                                                                                                                                                                                                                                                                                                                                                                                                                                                                                                                                                                                                                                                                                                                                                                                                                                                                                                                                                                                                                                                                                                                                                                                                                                                                                                                                                                                | Port                           |                               | L     | L1                      | M      |                                                                                                                                                                                                                                                                                                                                                                                                                                                                                                                                                                                                                                                                                                                                                                                                                                                                                                                                                                                                                                                                                                                                                                                                                                                                                                                                                                                                                                                                                                                                                                                                                                                                                                                                                                                                                                                                                                                                                                                                                                                                                                                                | Length                        | Thread                     |                          | Length                  |                            | Length                      |           |  |
|                        | H (mm)                                                                                                                                                                                                                                                                                                                                                                                                                                                                                                                                                                                                                                                                                                                                                                                                                                                                                                                                                                                                                                                                                                                                                                                                                                                                                                                                                                                                                                                                                                                                                                                                                                                                                                                                                                                                                                                                                                                                                                                                                                                                                                                         | I (mm)                         | K (mm)                        | (mm)  |                         | N (mm) | P (mm)                                                                                                                                                                                                                                                                                                                                                                                                                                                                                                                                                                                                                                                                                                                                                                                                                                                                                                                                                                                                                                                                                                                                                                                                                                                                                                                                                                                                                                                                                                                                                                                                                                                                                                                                                                                                                                                                                                                                                                                                                                                                                                                         | Q                             | w                          | X (mm)                   | Z                       | Z1 (mm)                    | (kg)                        |           |  |
| SRD-41                 | 48                                                                                                                                                                                                                                                                                                                                                                                                                                                                                                                                                                                                                                                                                                                                                                                                                                                                                                                                                                                                                                                                                                                                                                                                                                                                                                                                                                                                                                                                                                                                                                                                                                                                                                                                                                                                                                                                                                                                                                                                                                                                                                                             | 48                             | 24                            | 257   | 286                     | 41     | 29                                                                                                                                                                                                                                                                                                                                                                                                                                                                                                                                                                                                                                                                                                                                                                                                                                                                                                                                                                                                                                                                                                                                                                                                                                                                                                                                                                                                                                                                                                                                                                                                                                                                                                                                                                                                                                                                                                                                                                                                                                                                                                                             | 19.1                          | 1/2"-20                    | 1-3/8"-12                | 11                      | 1-1/8"-20                  | 9                           | 2.0       |  |
| SRD-43                 | 48                                                                                                                                                                                                                                                                                                                                                                                                                                                                                                                                                                                                                                                                                                                                                                                                                                                                                                                                                                                                                                                                                                                                                                                                                                                                                                                                                                                                                                                                                                                                                                                                                                                                                                                                                                                                                                                                                                                                                                                                                                                                                                                             | 48                             | 24                            | 307   | 387                     | 41     | 29                                                                                                                                                                                                                                                                                                                                                                                                                                                                                                                                                                                                                                                                                                                                                                                                                                                                                                                                                                                                                                                                                                                                                                                                                                                                                                                                                                                                                                                                                                                                                                                                                                                                                                                                                                                                                                                                                                                                                                                                                                                                                                                             | 19.1                          | 1/2"-20                    | 1-3/8"-12                | 11                      | 1-1/8"-20                  | 9                           | 2.6       |  |
| SRD-46                 | 48                                                                                                                                                                                                                                                                                                                                                                                                                                                                                                                                                                                                                                                                                                                                                                                                                                                                                                                                                                                                                                                                                                                                                                                                                                                                                                                                                                                                                                                                                                                                                                                                                                                                                                                                                                                                                                                                                                                                                                                                                                                                                                                             | 48                             | 24                            | 384   | 540                     | 41     | 29                                                                                                                                                                                                                                                                                                                                                                                                                                                                                                                                                                                                                                                                                                                                                                                                                                                                                                                                                                                                                                                                                                                                                                                                                                                                                                                                                                                                                                                                                                                                                                                                                                                                                                                                                                                                                                                                                                                                                                                                                                                                                                                             | 19.1                          | 1/2"-20                    | 1-3/8"-12                | 11                      | 1-1/8"-20                  | 9                           | 3.6       |  |
| SRD-91                 | 58                                                                                                                                                                                                                                                                                                                                                                                                                                                                                                                                                                                                                                                                                                                                                                                                                                                                                                                                                                                                                                                                                                                                                                                                                                                                                                                                                                                                                                                                                                                                                                                                                                                                                                                                                                                                                                                                                                                                                                                                                                                                                                                             | 58                             | 25                            | 295   | 324                     | 38     | 38                                                                                                                                                                                                                                                                                                                                                                                                                                                                                                                                                                                                                                                                                                                                                                                                                                                                                                                                                                                                                                                                                                                                                                                                                                                                                                                                                                                                                                                                                                                                                                                                                                                                                                                                                                                                                                                                                                                                                                                                                                                                                                                             | 19.1                          | 3/4"-16                    | 2"-12                    | 14                      | 1-11/16*-18                | 14                          | 3.0       |  |
| SRD-93                 | 58                                                                                                                                                                                                                                                                                                                                                                                                                                                                                                                                                                                                                                                                                                                                                                                                                                                                                                                                                                                                                                                                                                                                                                                                                                                                                                                                                                                                                                                                                                                                                                                                                                                                                                                                                                                                                                                                                                                                                                                                                                                                                                                             | 58                             | 25                            | 347   | 426                     | 38     | 38                                                                                                                                                                                                                                                                                                                                                                                                                                                                                                                                                                                                                                                                                                                                                                                                                                                                                                                                                                                                                                                                                                                                                                                                                                                                                                                                                                                                                                                                                                                                                                                                                                                                                                                                                                                                                                                                                                                                                                                                                                                                                                                             | 19.1                          | 3/4"-16                    | 2"-12                    | 14                      | 1-11/16"-18                | 14                          | 4.2       |  |
| SRD-96                 | 58                                                                                                                                                                                                                                                                                                                                                                                                                                                                                                                                                                                                                                                                                                                                                                                                                                                                                                                                                                                                                                                                                                                                                                                                                                                                                                                                                                                                                                                                                                                                                                                                                                                                                                                                                                                                                                                                                                                                                                                                                                                                                                                             | 58                             | 25                            | 423   | 579                     | 38     | 38                                                                                                                                                                                                                                                                                                                                                                                                                                                                                                                                                                                                                                                                                                                                                                                                                                                                                                                                                                                                                                                                                                                                                                                                                                                                                                                                                                                                                                                                                                                                                                                                                                                                                                                                                                                                                                                                                                                                                                                                                                                                                                                             | 19.1                          | 3/4"-16                    | 2"-12                    | 14                      | 1-11/16"-18                | 14                          | 5.6       |  |
| SRD-910                | 58                                                                                                                                                                                                                                                                                                                                                                                                                                                                                                                                                                                                                                                                                                                                                                                                                                                                                                                                                                                                                                                                                                                                                                                                                                                                                                                                                                                                                                                                                                                                                                                                                                                                                                                                                                                                                                                                                                                                                                                                                                                                                                                             | 58                             | 25                            | 525   | 782                     | 38     | 38                                                                                                                                                                                                                                                                                                                                                                                                                                                                                                                                                                                                                                                                                                                                                                                                                                                                                                                                                                                                                                                                                                                                                                                                                                                                                                                                                                                                                                                                                                                                                                                                                                                                                                                                                                                                                                                                                                                                                                                                                                                                                                                             | 19.1                          | 3/4"-16                    | 2"-12                    | 14                      | 1-11/16"-18                | 14                          | 7.3       |  |
| SRD-166                | 74                                                                                                                                                                                                                                                                                                                                                                                                                                                                                                                                                                                                                                                                                                                                                                                                                                                                                                                                                                                                                                                                                                                                                                                                                                                                                                                                                                                                                                                                                                                                                                                                                                                                                                                                                                                                                                                                                                                                                                                                                                                                                                                             | 74                             | 30                            | 491   | 650                     | 52     | 54                                                                                                                                                                                                                                                                                                                                                                                                                                                                                                                                                                                                                                                                                                                                                                                                                                                                                                                                                                                                                                                                                                                                                                                                                                                                                                                                                                                                                                                                                                                                                                                                                                                                                                                                                                                                                                                                                                                                                                                                                                                                                                                             | 25.4                          | 1-1/8"-12                  | 2-5/8"-16                | 22                      | 2-3/16*-16                 | 24                          | 10.2      |  |
| SRD-1610               | 74                                                                                                                                                                                                                                                                                                                                                                                                                                                                                                                                                                                                                                                                                                                                                                                                                                                                                                                                                                                                                                                                                                                                                                                                                                                                                                                                                                                                                                                                                                                                                                                                                                                                                                                                                                                                                                                                                                                                                                                                                                                                                                                             | 74                             | 30                            | 593   | 853                     | 52     | 54                                                                                                                                                                                                                                                                                                                                                                                                                                                                                                                                                                                                                                                                                                                                                                                                                                                                                                                                                                                                                                                                                                                                                                                                                                                                                                                                                                                                                                                                                                                                                                                                                                                                                                                                                                                                                                                                                                                                                                                                                                                                                                                             | 25.4                          | 1-1/8"-12                  | 2-5/8"-16                | 22                      | 2-3/16"-16                 | 24                          | 14.5      |  |
| SRD-256                | 89                                                                                                                                                                                                                                                                                                                                                                                                                                                                                                                                                                                                                                                                                                                                                                                                                                                                                                                                                                                                                                                                                                                                                                                                                                                                                                                                                                                                                                                                                                                                                                                                                                                                                                                                                                                                                                                                                                                                                                                                                                                                                                                             | 89                             | 27                            | 530   | 689                     | 53     | 70                                                                                                                                                                                                                                                                                                                                                                                                                                                                                                                                                                                                                                                                                                                                                                                                                                                                                                                                                                                                                                                                                                                                                                                                                                                                                                                                                                                                                                                                                                                                                                                                                                                                                                                                                                                                                                                                                                                                                                                                                                                                                                                             | 25.4                          | 1-1/2"-12                  | 3-1/4"-16                | 29                      | 2-3/4"-16                  | 26                          | 16.0      |  |
| SRD-2510               | 89                                                                                                                                                                                                                                                                                                                                                                                                                                                                                                                                                                                                                                                                                                                                                                                                                                                                                                                                                                                                                                                                                                                                                                                                                                                                                                                                                                                                                                                                                                                                                                                                                                                                                                                                                                                                                                                                                                                                                                                                                                                                                                                             | 89                             | 27                            | 631   | 892                     | 53     | 70                                                                                                                                                                                                                                                                                                                                                                                                                                                                                                                                                                                                                                                                                                                                                                                                                                                                                                                                                                                                                                                                                                                                                                                                                                                                                                                                                                                                                                                                                                                                                                                                                                                                                                                                                                                                                                                                                                                                                                                                                                                                                                                             | 25.4                          | 1-1/2"-12                  | 3-1/4"-16                | 29                      | 2-3/4"-16                  | 26                          | 20.3      |  |