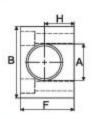

|                        |                                        |                      |                           |    | 外                             | 部尺寸  | Outer D         | imensio | on           |                  |             |           |            |                |       |               |
|------------------------|----------------------------------------|----------------------|---------------------------|----|-------------------------------|------|-----------------|---------|--------------|------------------|-------------|-----------|------------|----------------|-------|---------------|
| 型 號<br>Model<br>Number | 能力<br>Cylinder<br>Capacity<br>ton (kN) | linder Stroke pacity | 最大出力<br>Max. Cyl.<br>Cap. |    | 受壓面積<br>Cylinder<br>Eff. Area |      | 總油量<br>Oil Cap. |         | 本身高<br>Coll. | 伸長<br>總高<br>Ext. | 本體長<br>Body | Out.      | 内徑<br>Cyl. | 主軸直徑<br>Pingr. |       |               |
|                        |                                        |                      |                           |    |                               |      | 推<br>push       | 拉pull   | 推<br>push    | 拉<br>pull        | 推<br>push   | 拉<br>pull | Ht.        | t. Ht. Length  | Diam. | Bore<br>Diam. |
|                        |                                        |                      | (kN)                      |    | (cm <sup>2</sup> )            |      | (cm³)           |         | A (mm)       | (mm)             | C(mm)       | D (mm)    | E (mm)     | F (mm)         |       |               |
| SRD-41                 | 4(35)                                  | 29                   | 35                        | 16 | 5.1                           | 2.2  | 14              | 6       | 186          | 214              | 162         | 50.1      | 25.4       | 19.0           |       |               |
| SRD-43                 | 4(35)                                  | 80                   | 35                        | 16 | 5.1                           | 2.2  | 40              | 17      | 237          | 316              | 213         | 50.1      | 25.4       | 19.0           |       |               |
| SRD-46                 | 4(35)                                  | 156                  | 35                        | 16 | 5.1                           | 2.2  | 79              | 34      | 313          | 468              | 289         | 50.1      | 25.4       | 19.0           |       |               |
| SRD-91                 | 9(80)                                  | 29                   | 80                        | 44 | 11.4                          | 6.3  | 32              | 18      | 223          | 251              | 198         | 63.5      | 38.1       | 25.4           |       |               |
| SRD-93                 | 9(80)                                  | 80                   | 80                        | 44 | 11.4                          | 6.3  | 90              | 50      | 274          | 353              | 249         | 63.5      | 38.1       | 25.4           |       |               |
| SRD-96                 | 9(80)                                  | 156                  | 80                        | 44 | 11.4                          | 6.3  | 177             | 98      | 350          | 505              | 325         | 63.5      | 38.1       | 25.4           |       |               |
| SRD-910                | 9(80)                                  | 257                  | 80                        | 44 | 11.4                          | 6.3  | 293             | 162     | 452          | 709              | 427         | 63.5      | 38.1       | 25.4           |       |               |
| SRD-166                | 16(142)                                | 159                  | 142                       | 77 | 20.3                          | 10.6 | 323             | 169     | 389          | 548              | 359         | 76.2      | 50.8       | 35.0           |       |               |
| SRD-1610               | 16(142)                                | 260                  | 142                       | 77 | 20.3                          | 10.6 | 528             | 276     | 491          | 751              | 461         | 76.2      | 50.8       | 35.0           |       |               |
| SRD-256                | 25(222)                                | 159                  | 222                       | 98 | 31.7                          | 13.7 | 504             | 218     | 424          | 583              | 397         | 92.2      | 63.5       | 47.8           |       |               |
| SRD-2510               | 25(222)                                | 260                  | 222                       | 98 | 31.7                          | 13.7 | 824             | 356     | 526          | 786              | 499         | 92.2      | 63.5       | 47.8           |       |               |