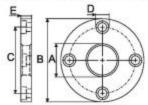

SAD- 1 底盤 Foot Mounting with Retain Nut

| 型 號<br>Model<br>No. | 油缸能力<br>Cyl. Cap. | 尺寸<br>Dimensions (mm) |       |       |      |    |       |      |  |  |  |  |  |
|---------------------|-------------------|-----------------------|-------|-------|------|----|-------|------|--|--|--|--|--|
|                     | ton(kN)           | Α                     | В     | С     | D    | E  | F     | Н    |  |  |  |  |  |
| SAD-141             | 4(35)             | 35.1                  | 76.2  | 58.0  | 10.5 | 20 | 57.0  | 31.8 |  |  |  |  |  |
| SAD-171             | 9(80)             | 50.8                  | 101.6 | 78.0  | 13.5 | 25 | 82.5  | 44.5 |  |  |  |  |  |
| SAD-181             | 16(142)           | 66.8                  | 127.0 | 95.2  | 20.0 | 35 | 100.0 | 52.4 |  |  |  |  |  |
| SAD-191             | 25(222)           | 82.6                  | 158.8 | 117.5 | 26.5 | 45 | 125.0 | 63.5 |  |  |  |  |  |

SAD- 2 法蘭座 Flange Mounting with Retain Nut

| 型號<br>Model<br>No. | 油缸能力<br>Cyl. Cap. | 尺寸<br>Dimensions (mm) |       |       |      |      |   |     |  |  |  |  |
|--------------------|-------------------|-----------------------|-------|-------|------|------|---|-----|--|--|--|--|
|                    | ton(kN)           | Α                     | В     | С     | D    | E    | F | Н   |  |  |  |  |
| SAD-142            | 4(35)             | 35.1                  | 98.6  | 78.5  | 10.4 | 19.0 | - |     |  |  |  |  |
| SAD-172            | 9(80)             | 50.8                  | 120.7 | 98.6  | 10.4 | 25.4 | * | : × |  |  |  |  |
| SAD-182            | 16(142)           | 66.8                  | 143.0 | 115.9 | 13.5 | 35.0 | - | -   |  |  |  |  |
| SAD-192            | 25(222)           | 82.6                  | 165.1 | 135.6 | 16.8 | 44.5 | - | -   |  |  |  |  |

SAD- 3 固定環 Retain Nut

| 型 뱊<br>Model<br>No. | 油缸能力<br>Cyl. Cap. | 尺寸<br>Dimensions (mm) |     |      |     |      |    |    |  |  |  |  |
|---------------------|-------------------|-----------------------|-----|------|-----|------|----|----|--|--|--|--|
|                     | ton(kN)           | A                     | В   | С    | D   | Е    | F  | Н  |  |  |  |  |
| SAD-143             | 4(35)             | 1-3/8"-12             | 57  | 49.5 | 6.3 | 9.5  | -< | *  |  |  |  |  |
| SAD-173             | 9(80)             | 2"-12                 | 75  | 65.5 | 6.7 | 12.7 | -  | -  |  |  |  |  |
| SAD-183             | 16(142)           | 2-5/8"-16             | 92  | 81.0 | 6.7 | 19.0 | -2 | ्र |  |  |  |  |
| SAD-193             | 25(222)           | 3-1/4"-16             | 108 | 96.5 | 6.7 | 25.4 | -  |    |  |  |  |  |