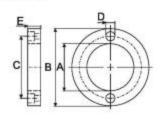

SAD- 2 法蘭座 Flange Mounting with Retain Nut

| 型號<br>Model<br>No. | 油缸能力<br>Cyl. Cap. | 尺寸<br>Dimensions (mm) |       |       |      |      |   |     |  |  |  |  |
|--------------------|-------------------|-----------------------|-------|-------|------|------|---|-----|--|--|--|--|
|                    | ton(kN)           | Α                     | В     | С     | D    | E    | F | Н   |  |  |  |  |
| SAD-142            | 4(35)             | 35.1                  | 98.6  | 78.5  | 10.4 | 19.0 | - |     |  |  |  |  |
| SAD-172            | 9(80)             | 50.8                  | 120.7 | 98.6  | 10.4 | 25.4 | * | : × |  |  |  |  |
| SAD-182            | 16(142)           | 66.8                  | 143.0 | 115.9 | 13.5 | 35.0 | - | -   |  |  |  |  |
| SAD-192            | 25(222)           | 82.6                  | 165.1 | 135.6 | 16.8 | 44.5 | - | -   |  |  |  |  |