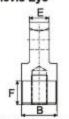

SAD- 1 底盤 Foot Mounting with Retain Nut

| 型 號<br>Model<br>No. | 油缸能力<br>Cyl. Cap. | 尺寸<br>Dimensions (mm) |       |       |      |    |       |      |  |  |  |  |  |
|---------------------|-------------------|-----------------------|-------|-------|------|----|-------|------|--|--|--|--|--|
|                     | ton(kN)           | Α                     | В     | С     | D    | E  | F     | Н    |  |  |  |  |  |
| SAD-141             | 4(35)             | 35.1                  | 76.2  | 58.0  | 10.5 | 20 | 57.0  | 31.8 |  |  |  |  |  |
| SAD-171             | 9(80)             | 50.8                  | 101.6 | 78.0  | 13.5 | 25 | 82.5  | 44.5 |  |  |  |  |  |
| SAD-181             | 16(142)           | 66.8                  | 127.0 | 95.2  | 20.0 | 35 | 100.0 | 52.4 |  |  |  |  |  |
| SAD-191             | 25(222)           | 82.6                  | 158.8 | 117.5 | 26.5 | 45 | 125.0 | 63.5 |  |  |  |  |  |