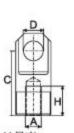

SAD- 4 I接頭 Clevis Eye

| 型 號<br>Model<br>No. | 油缸能力<br>Cyl. Cap. | 尺寸<br>Dimensions (mm) |             |      |    |      |      |      |  |  |  |  |
|---------------------|-------------------|-----------------------|-------------|------|----|------|------|------|--|--|--|--|
|                     | ton(kN)           | Α                     | В           | C    | D  | E    | F    | Н    |  |  |  |  |
| SAD-150             | 4(35)             | 1/2"-20               | 1-1/8"-20   | 52.4 | 16 | 15.9 | 19.1 | 23.8 |  |  |  |  |
| SAD-151             | 9(80)             | 3/4"-16               | 1-11/16"-18 | 57.1 | 20 | 25.4 | 25.4 | 23.8 |  |  |  |  |
| SAD-152             | 16(142)           | 1-1/8"-12             | 2-3/16"-16  | 77.8 | 25 | 31.8 | 25.4 | 30.2 |  |  |  |  |
| SAD-153             | 25(222)           | 1-1/2"-12             | 2-3/4"-16   | 77.8 | 32 | 38.2 | 25.4 | 27.0 |  |  |  |  |