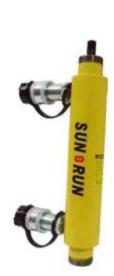

## SRD SERIES

## SRD Series

Capacity: 4-25 ton

Stroke; 29-260mm

Maximum Operating Pressure:

700 bar

## SRD 液壓雙動千斤頂

- 雙動操作,適用於推力及拉力之應用。
- 安全閥設計防止超壓損壞。
- ◎ 液壓缸外螺牙、主軸螺牙及底座螺孔便於固定。(詳見規範)
- 主軸硬鉛處理耐磨、防蝕。
- 防>> 防
  >> 防
  >>
  >
  >
- 表面粉體塗裝美觀抗腐蝕、防銹。
- ◎ 各型號均含SQB-3/8UF快速接頭及防塵蓋。

## Double-Acting, Precision and High Cycle Cylinders

Designed for long life, the best choice for production applications.

※Hard chrome plated plunger resists wear and corrosion.

Wiper rings protect the piston and bore from contamination.